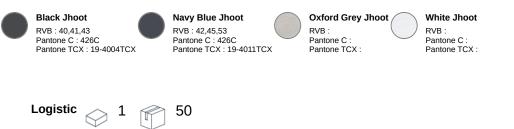

### **Colours information**

| Sizes    | Width (cm) | Height (cm) | Length (cm) | Net weight (kg) | Gross weight (kg) | Pieces/Box | Pieces/Bundle |
|----------|------------|-------------|-------------|-----------------|-------------------|------------|---------------|
| One Size | 40.00      | 0.00        | 60.00       | 0.00000         | 0.00000           | 50         | 1             |