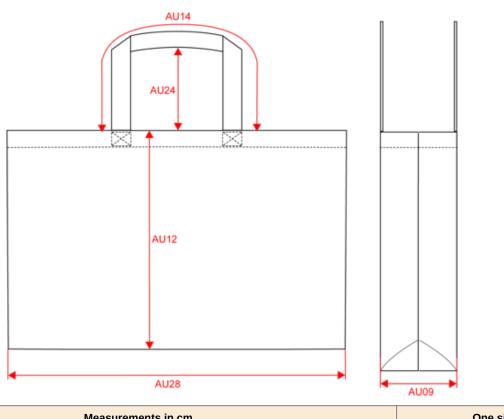

# KI5227 Large K-loop shopping bag

Dimensions (cm)

| Measurements in cm          | One size |  |  |
|-----------------------------|----------|--|--|
| AU09 - Depth of bottom part | 14.00    |  |  |
| AU12 - Total height         | 37.00    |  |  |
| AU14 - Handle length        | 70.00    |  |  |
| AU24 - Handle height        | 30.00    |  |  |
| AU28 - Bottom width         | 49.00    |  |  |