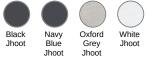

### **Colours information**

| Sizes    | Width (cm) | Height (cm) | Length (cm) | Net weight (kg) | Gross weight (kg) | Pieces/Box | Pieces/Bundle |
|----------|------------|-------------|-------------|-----------------|-------------------|------------|---------------|
| One Size | 40.00      | 0.00        | 60.00       | 0.00000         | 0.00000           | 50         | 1             |